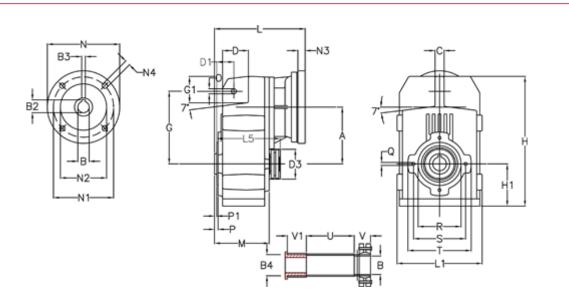

## **Data Sheet**

Article number: 29560404798735 Description: Shaft mounted gear A412QF45-47,9-P90B5

## **Measures**

| A = 175.75 | D1 = 56.5  | 15 = 200.0  | P1                                  | = 3.5    | V = 4  |
|------------|------------|-------------|-------------------------------------|----------|--------|
| B = 45     | d3 = 100   | M = 144.0   | Q                                   | = M12x19 | V1 = 4 |
| B1 = 24    | G = 218    | N = 200     | R                                   | = 130    |        |
| B2 = 27.3  | G1 = 97.5  | N1 = 165    | S                                   | = 165    |        |
| B3 = 8     | H = 389.0  | N2 = 130    | Т                                   | = 200    |        |
| B4 = 45    | H1 = 116.0 | N4 = M10x20 | Tightening torque Nm adapter bushin | g = 6.0  |        |
| C = 16     | L = 265.5  | O = 14      | Tightening torque Nm shrink disc    | = 10.0   |        |
| D = 79.0   | L1 = 242   | P = 7.5     | U                                   | = 82.0   |        |
|            |            |             |                                     |          |        |